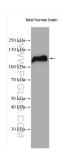

**Tested Applications:** 

WB, ELISA

Cited Applications:

WB, IHC, IF

Species Specificity:

human

**Cited Species:** human, mouse Positive Controls:

WB: fetal human brain tissue,

## Selected Validation Data

fetal human brain tissue were subjected to SDS PAGE followed by western blot with 11268-1-AP (NELL2 antibody) at dilution of 1:1000 incubated at room temperature for 1.5 hours.