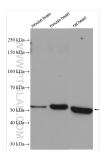

## Selected Validation Data

Various lysates were subjected to SDS PAGE followed by western blot with 11441-1-AP (COX15 antibody) at dilution of 1:2000 incubated at room temperature for 1.5 hours.

Immunohistochemical analysis of paraffinembedded human heart using 11441-1-AP (COX15 antibody) at dilution of 1:100 (under 10x lens).