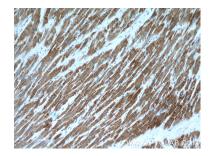

## Selected Validation Data

Various lysates were subjected to SDS PAGE followed by western blot with 11441-1-AP (COX15 antibody) at dilution of 1:2000 incubated at room temperature for 1.5 hours.

Immunohistochemical analysis of paraffinembedded human heart using 11441-1-AP (COX15 antibody) at dilution of 1:100 (under 10x lens).