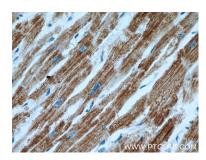

Immunohistochemical analysis of paraffinembedded human heart using 11441-1-AP (COX15 antibody) at dilution of 1:100 (under 40x lens).