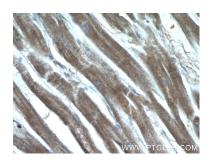

Immunohistochemical analysis of paraffinembedded human heart tissue slide using 12605-1-AP (GUCY1A3 Antibody) at dilution of 1:50 (under 40x lens).