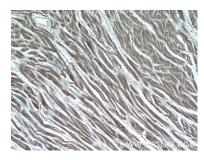

IP result of anti-GUCY1A3 (IP:12605-1-AP, 4ug; Detection:12605-1-AP 1:500) with mouse lung tissue lysate 3600ug.

Immunohistochemical analysis of paraffinembedded human heart tissue slide using 12605-1-AP (GUCY1A3 Antibody) at dilution of 1:50 (under 10x lens).