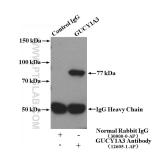

IP result of anti-GUCY1A3 (IP:12605-1-AP, 4ug; Detection:12605-1-AP 1:500) with mouse lung tissue lysate 3600ug.

Immunohistochemical analysis of paraffinembedded human heart tissue slide using 12605-1-AP (GUCY1A3 Antibody) at dilution of 1:50 (under 10x lens).