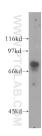

## **Selected Validation Data**

human brain tissue were subjected to SDS PAGE followed by western blot with 12605-1-AP (GUCY1A3 antibody) at dilution of 1:400 incubated at room temperature for 1.5 hours.