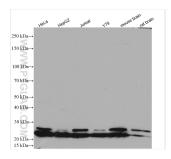

## RPL9 Polyclonal antibody

Catalog Number:14117-1-AP 1 Publications

**Basic Information** 

Catalog Number:

GenBank Accession Number:

**Purification Method:** 

WB: HeLa cells, human brain tissue, HepG2 cells,

AG5266

**Applications** 

**Tested Applications:** 

22 kDa

WB, ELISA

Cited Applications:

WB

Jurkat cells, Y79 cells, mouse brain tissue, rat brain

## Selected Validation Data

Various lysates were subjected to SDS PAGE followed by western blot with 14117-1-AP (RPL9 antibody) at dilution of 1:1000 incubated at room temperature for 1.5 hours.