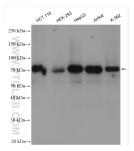

#### Positive Controls:

WB : HCT 116 cells, HEK-293 cells, HepG2 cells, Jurkat cells, K-562 cells

## Selected Validation Data

Various lysates were subjected to SDS PAGE followed by western blot with 14382-1-AP (CDT1 antibody) at dilution of 1:4000 incubated at room temperature for 1.5 hours.