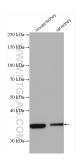

## **Selected Validation Data**

Various lysates were subjected to SDS PAGE followed by western blot with 14988-1-AP (Syntaxin 4 antibody) at dilution of 1:8000 incubated at room temperature for 1.5 hours.