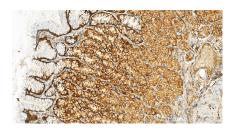

Immunohistochemical analysis of paraffinembedded human normal stomach slide using 14988-1-AP (Syntaxin 4 antibody) at dilution of 1:800 (under 20x lens). Heat mediated antigen retrieval with Tris-EDTA buffer (pH 9.0).