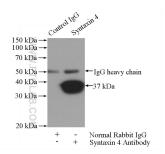

IP result of anti-Syntaxin 4 (IP:14988-1-AP, 4ug; Detection:14988-1-AP 1:1500) with mouse kidney tissue lysate 4000ug.