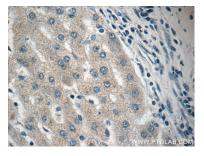

## Selected Validation Data

Immunohistochemical analysis of paraffinembedded human liver cancer tissue slide using 15535-1-AP (RPL36AL Antibody) at dilution of 1:50 (under 40x lens).