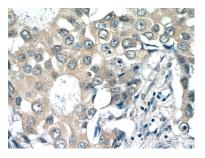

## RPL36AL Polyclonal antibody

Catalog Number:15535-1-AP

| Basic Information               | Catalog Number:<br>15535-1-AP                                                                                                                          | GenBank Accession Number:<br>BC000741 | Purification Method:<br>Antigen affinity purification       |
|---------------------------------|--------------------------------------------------------------------------------------------------------------------------------------------------------|---------------------------------------|-------------------------------------------------------------|
|                                 | 150ul, Concentration: 450 ug/ml by<br>Nanodrop and 247 ug/ml by Bradford<br>method using BSA as the standard;<br>Source:                               | GeneID (NCBI):<br>6166                | Recommended Dilutions:<br>IHC 1:20-1:200                    |
|                                 |                                                                                                                                                        |                                       |                                                             |
|                                 |                                                                                                                                                        |                                       |                                                             |
|                                 | Immunogen Catalog Number:<br>AG7853                                                                                                                    |                                       |                                                             |
|                                 | Applications                                                                                                                                           |                                       |                                                             |
| Species Specificity:<br>human   |                                                                                                                                                        | tissue                                | IHC : human breast cancer tissue, human liver cancer tissue |
|                                 | Note-IHC: suggested antigen retrieval with<br>TE buffer pH 9.0; (*) Alternatively, antigen<br>retrieval may be performed with citrate<br>buffer pH 6.0 |                                       |                                                             |
| Storage                         | Storage:<br>Store at -20°C. Stable for one year after shipment.<br>Storage Buffer:<br>PBS with 0.02% sodium azide and 50% glycerol pH 7.3.             |                                       |                                                             |
| *** 20ul sizes contain 0.1% BSA | Aliquoting is unnecessary for -20 $^\circ$ C s                                                                                                         | torage                                |                                                             |