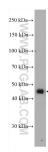

## **Selected Validation Data**

mouse kidney tissue were subjected to SDS PAGE followed by western blot with 15965-1-AP (BHMT antibody) at dilution of 1:4000 incubated at room temperature for 1.5 hours.