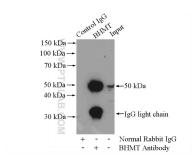

IP result of anti-BHMT (IP:15965-1-AP, 4ug; Detection:15965-1-AP 1:1000) with mouse kidney tissue lysate 4400ug.