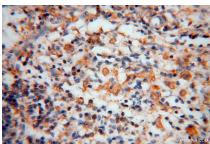

Immunohistochemical analysis of paraffinembedded human spleen using 15965-1-AP (BHMT antibody) at dilution of 1:100 (under 10x lens).

Immunohistochemical analysis of paraffinembedded human spleen using 15965-1-AP (BHMT antibody) at dilution of 1:100 (under 40x lens).