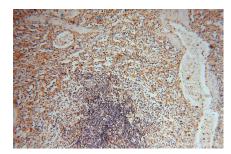

Immunohistochemical analysis of paraffinembedded human spleen using 15965-1-AP (BHMT antibody) at dilution of 1:100 (under 10x lens).

Immunohistochemical analysis of paraffinembedded human spleen using 15965-1-AP (BHMT antibody) at dilution of 1:100 (under 40x lens).