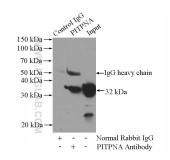

IP result of anti-PITPNA (IP:16613-1-AP, 4ug; Detection:16613-1-AP 1:500) with HEK-293 cells lysate 1520ug.