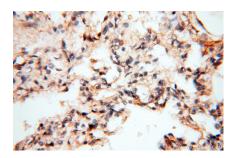

## **Selected Validation Data**

HEK-293 cells were subjected to SDS PAGE followed by western blot with 16613-1-AP (PITPNA antibody) at dilution of 1:800 incubated at room temperature for 1.5 hours.

Immunohistochemical analysis of paraffinembedded human lung using 16613-1-AP (PITPNA antibody) at dilution of 1:100 (under 40x lens).