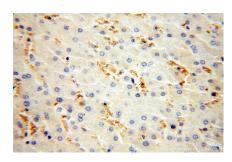

Immunohistochemical analysis of paraffinembedded human liver using 16824-1-AP (HBD antibody) at dilution of 1:100 (under 40x lens).