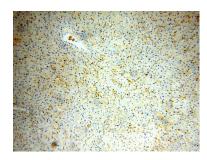

## Selected Validation Data

human blood were subjected to SDS PAGE followed by western blot with 16824-1-AP (HBD antibody) at dilution of 1:1000 incubated at room temperature for 1.5 hours.

Immunohistochemical analysis of paraffinembedded human liver using 16824-1-AP (HBD antibody) at dilution of 1:100 (under 10x lens).