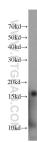

## Selected Validation Data

human blood were subjected to SDS PAGE followed by western blot with 16824-1-AP (HBD antibody) at dilution of 1:1000 incubated at room temperature for 1.5 hours.

Immunohistochemical analysis of paraffinembedded human liver using 16824-1-AP (HBD antibody) at dilution of 1:100 (under 10x lens).