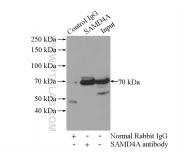

IP result of anti-SAMD4A (IP:17387-1-AP, 4ug; Detection:17387-1-AP 1:500) with mouse skeletal muscle tissue lysate 2200ug.