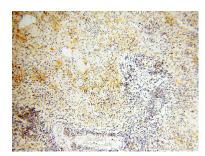

Immunohistochemical analysis of paraffinembedded human spleen using 17387-1-AP (SAMD4A antibody) at dilution of 1:100 (under 10x lens)

Immunohistochemical analysis of paraffinembedded human spleen using 17387-1-AP (SAMD4A antibody) at dilution of 1:100 (under 40x lans)