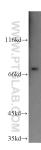

## **Selected Validation Data**

mouse skeletal muscle tissue were subjected to SDS PAGE followed by western blot with 17387-1-AP (SAMD4A antibody) at dilution of 1:500 incubated at room temperature for 1.5 hours.