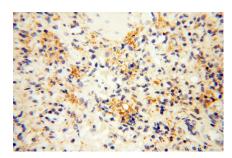

Immunohistochemical analysis of paraffinembedded human spleen using 17387-1-AP (SAMD4A antibody) at dilution of 1:100 (under 10x lens)

Immunohistochemical analysis of paraffinembedded human spleen using 17387-1-AP (SAMD4A antibody) at dilution of 1:100 (under 40x lans)