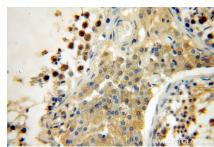

Immunohistochemical analysis of paraffinembedded human testis using 17406-1-AP (SYCE1 antibody) at dilution of 1:100 (under 10x lens).

Immunohistochemical analysis of paraffinembedded human testis using 17406-1-AP (SYCE1 antibody) at dilution of 1:100 (under 40x lens).