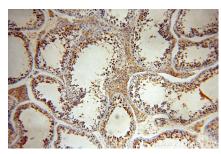

Immunohistochemical analysis of paraffinembedded human testis using 17406-1-AP (SYCE1 antibody) at dilution of 1:100 (under 10x lens).

Immunohistochemical analysis of paraffinembedded human testis using 17406-1-AP (SYCE1 antibody) at dilution of 1:100 (under 40x lens).