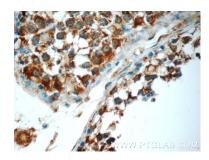

## Selected Validation Data

Immunohistochemical analysis of paraffinembedded human kidney tissue slide using 24927-1-AP (TMEM213 Antibody) at dilution of 1:50 (under 40x lens).

Immunohistochemical analysis of paraffinembedded human testis tissue slide using 24927-1-AP (TMEM213 Antibody) at dilution of 1:50 (under 40x lens).