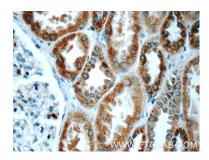

## Selected Validation Data

Immunohistochemical analysis of paraffinembedded human kidney tissue slide using 24927-1-AP (TMEM213 Antibody) at dilution of 1:50 (under 40x lens).

Immunohistochemical analysis of paraffinembedded human testis tissue slide using 24927-1-AP (TMEM213 Antibody) at dilution of 1:50 (under 40x lens).