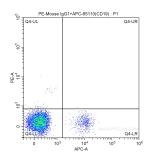

1X10^6 human peripheral blood lymphocytes were surface stained with APC Anti-Human CD19 (APC-65110, Clone:HIB19) and PE-mouse IgG1 isotype control antibody. Cells were not fixed.