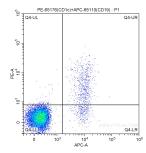

## Selected Validation Data

1X10^6 human peripheral blood lymphocytes were surface stained with APC Anti-Human CD19 (APC-65110, Clone:HIB19) and 10.00 ul/test PE-Anti-Human CD1c (PE-65176, Clone:L161). Cells were not fixed.