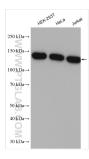

WB: HEK-293T cells, HeLa cells, Jurkat cells

Purification Method:

WB 1:2000-1:8000

Antigen affinity purification

Recommended Dilutions:

## Selected Validation Data

Various lysates were subjected to SDS PAGE followed by western blot with 21450-1-AP (ESYT1 antibody) at dilution of 1:5000 incubated at room temperature for 1.5 hours.