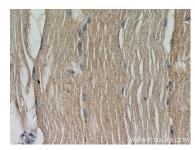

Immunohistochemical analysis of paraffinembedded mouse skeletal muscle tissue slide using 22433-1-AP (ABLIM2 antibody) at dilution of 1:200 (under 10x lens). Heat mediated antigen retrieval with Tris-EDTA buffer (pH 9.0).