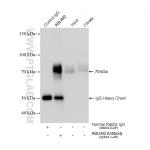

IP result of anti-ABLIM2(IP:22433-1-AP, 4ug; Detection:22433-1-AP 1:1000) with mouse brain tissue lysate 1280 ug.

Immunohistochemical analysis of paraffinembedded mouse skeletal muscle tissue slide using 22433-1-AP (ABLIM2 antibody) at dilution of 1:200 (under 40x lens). Heat mediated antigen retrieval with Tris-EDTA buffer (pH 9.0).