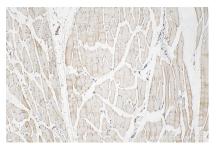

Immunohistochemical analysis of paraffinembedded mouse skeletal muscle tissue slide using 22433-1-AP (ABLIM2 antibody) at dilution of 1:200 (under 10x lens). Heat mediated antigen retrieval with Tris-EDTA buffer (pH 9.0).

IP result of anti-ABLIM2(IP:22433-1-AP, 4ug; Detection:22433-1-AP 1:1000) with mouse brain tissue lysate 1280 ug.

Immunohistochemical analysis of paraffinembedded mouse skeletal muscle tissue slide using 22433-1-AP (ABLIM2 antibody) at dilution of 1:200 (under 40x lens). Heat mediated antigen retrieval with Tris-EDTA buffer (pH 9.0).