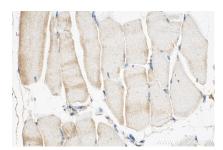

Immunohistochemical analysis of paraffinembedded human skeletal muscle slide using 22433-1-AP (ABLIM2 Antibody) at dilution of 1:50.