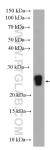

WB: human milk,

## Selected Validation Data

human milk were subjected to SDS PAGE followed by western blot with 22648-1-AP (CSN1S1 antibody) at dilution of 1:20000 incubated at room temperature for 1.5 hours.