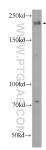

## Selected Validation Data

HEK-293 cells were subjected to SDS PAGE followed by western blot with 25022-1-AP (TUBGCP6 Antibody) at dilution of 1:1000 incubated at room temperature for 1.5 hours.