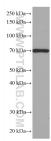

## Selected Validation Data

Various lysates were subjected to SDS PAGE followed by western blot with 66522-1-1g (SIAE antibody) at dilution of 1:5000 incubated at room temperature for 1.5 hours.

pig colon tissue were subjected to SDS PAGE followed by western blot with 66522-1-1g (SIAE antibody) at dilution of 1:3000 incubated at room temperature for 1.5 hours.