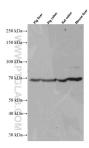

## Selected Validation Data

Various lysates were subjected to SDS PAGE followed by western blot with 66522-1-1g (SIAE antibody) at dilution of 1:5000 incubated at room temperature for 1.5 hours.

pig colon tissue were subjected to SDS PAGE followed by western blot with 66522-1-1g (SIAE antibody) at dilution of 1:3000 incubated at room temperature for 1.5 hours.