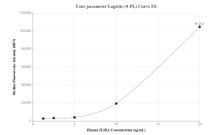

## Selected Validation Data

Cytometric bead array standard curve of MP00176-1, IL3RA Recombinant Matched Antibody Pair, PBS Only. Capture antibody: 83243-2-PBS. Detection antibody: 83243-1-PBS. Standard: Ag4452. Range: 1.25-20 ng/mL