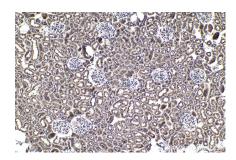

Immunohistochemical analysis of paraffinembedded mouse testis tissue slide using KHC1013 (PPP6C IHC Kit).

Immunohistochemical analysis of paraffinembedded rat kidney tissue slide using KHC1013 (PPP6C IHC Kit).