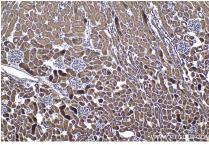

## Selected Validation Data

Immunohistochemical analysis of paraffinembedded human kidney tissue slide using KHC1013 (PPP6C IHC Kit).

Immunohistochemical analysis of paraffinembedded mouse kidney tissue slide using KHC1013 (PPP6C IHC Kit).