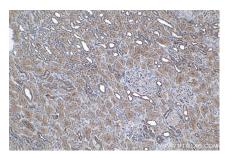

## Selected Validation Data

Immunohistochemical analysis of paraffinembedded human kidney tissue slide using KHC1013 (PPP6C IHC Kit).

Immunohistochemical analysis of paraffinembedded mouse kidney tissue slide using KHC1013 (PPP6C IHC Kit).