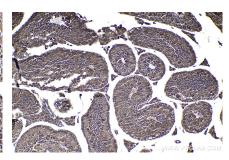

Immunohistochemical analysis of paraffinembedded mouse testis tissue slide using KHC1013 (PPP6C IHC Kit).

Immunohistochemical analysis of paraffinembedded rat kidney tissue slide using KHC1013 (PPP6C IHC Kit).