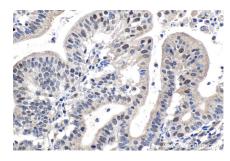

## **Selected Validation Data**

Immunohistochemical analysis of paraffinembedded human endometrial cancer tissue slide using KHC1016 (PARN IHC Kit).

Immunohistochemical analysis of paraffinembedded human kidney tissue slide using KHC1016 (PARN IHC Kit).