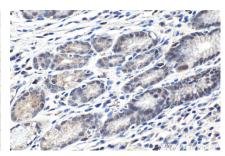

Immunohistochemical analysis of paraffinembedded human stomach cancer tissue slide using KHC1016 (PARN IHC Kit).

Immunohistochemical analysis of paraffinembedded mouse colon tissue slide using KHC1016 (PARN IHC Kit).