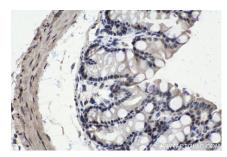

Immunohistochemical analysis of paraffinembedded human stomach cancer tissue slide using KHC1016 (PARN IHC Kit).

Immunohistochemical analysis of paraffinembedded mouse colon tissue slide using KHC1016 (PARN IHC Kit).