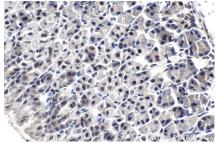

Immunohistochemical analysis of paraffinembedded human stomach cancer tissue slide using KHC1016 (PARN IHC Kit).

Immunohistochemical analysis of paraffinembedded mouse colon tissue slide using KHC1016 (PARN IHC Kit).