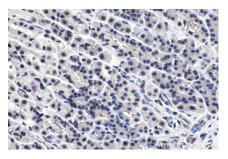

Immunohistochemical analysis of paraffinembedded mouse stomach tissue slide using KHC1016 (PARN IHC Kit).

Immunohistochemical analysis of paraffinembedded rat stomach tissue slide using KHC1016 (PARN IHC Kit).