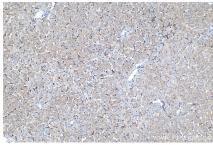

# Selected Validation Data

Immunohistochemical analysis of paraffinembedded human lymphoma tissue slide using KHC1126 (CYBA IHC Kit).

Immunohistochemical analysis of paraffinembedded human liver tissue slide using KHC1126 (CYBA IHC Kit).