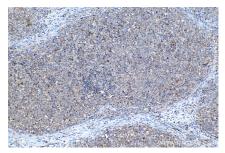

# Selected Validation Data

Immunohistochemical analysis of paraffinembedded human lymphoma tissue slide using KHC1126 (CYBA IHC Kit).

Immunohistochemical analysis of paraffinembedded human liver tissue slide using KHC1126 (CYBA IHC Kit).