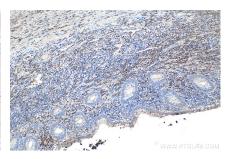

Immunohistochemical analysis of paraffinembedded human appendicitis tissue slide using KHC1126 (CYBA IHC Kit).