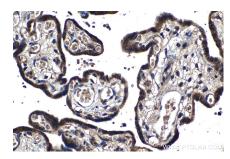

## **Selected Validation Data**

Immunohistochemical analysis of paraffinembedded human placenta tissue slide using KHC1231 (SULF2 IHC Kit).

Immunohistochemical analysis of paraffinembedded human cervical cancer tissue slide using KHC1231 (SULF2 IHC Kit).