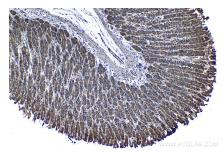

Immunohistochemical analysis of paraffinembedded human urothelial carcinoma tissue slide using KHC1231 (SULF2 IHC Kit).

Immunohistochemical analysis of paraffinembedded mouse stomach tissue slide using KHC1231 (SULF2 IHC Kit).

Immunohistochemical analysis of paraffinembedded mouse heart tissue slide using KHC1231 (SULF2 IHC Kit).

Immunohistochemical analysis of paraffinembedded rat stomach tissue slide using KHC1231 (SULF2 IHC Kit).