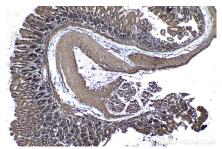

Immunohistochemical analysis of paraffinembedded human urothelial carcinoma tissue slide using KHC1231 (SULF2 IHC Kit).

Immunohistochemical analysis of paraffinembedded mouse stomach tissue slide using KHC1231 (SULF2 IHC Kit).