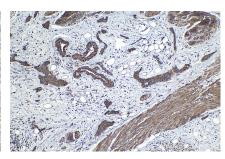

Immunohistochemical analysis of paraffinembedded human urothelial carcinoma tissue slide using KHC1231 (SULF2 IHC Kit).

Immunohistochemical analysis of paraffinembedded mouse stomach tissue slide using KHC1231 (SULF2 IHC Kit).