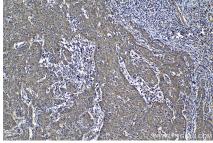

## **Selected Validation Data**

Immunohistochemical analysis of paraffinembedded human placenta tissue slide using KHC1231 (SULF2 IHC Kit).

Immunohistochemical analysis of paraffinembedded human cervical cancer tissue slide using KHC1231 (SULF2 IHC Kit).