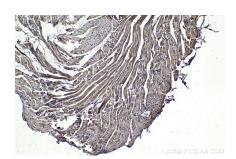

Immunohistochemical analysis of paraffinembedded mouse heart tissue slide using KHC1231 (SULF2 IHC Kit).

Immunohistochemical analysis of paraffinembedded rat stomach tissue slide using KHC1231 (SULF2 IHC Kit).

Immunohistochemical analysis of paraffinembedded rat heart tissue slide using KHC1231 (SULF2 IHC Kit).