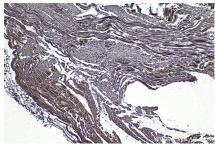

## **Selected Validation Data**

Immunohistochemical analysis of paraffinembedded human placenta tissue slide using KHC1231 (SULF2 IHC Kit).

Immunohistochemical analysis of paraffinembedded human cervical cancer tissue slide using KHC1231 (SULF2 IHC Kit).

Immunohistochemical analysis of paraffinembedded human urothelial carcinoma tissue slide using KHC1231 (SULF2 IHC Kit).

Immunohistochemical analysis of paraffinembedded mouse stomach tissue slide using KHC1231 (SULF2 IHC Kit).