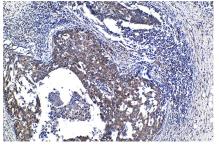

## **Selected Validation Data**

Immunohistochemical analysis of paraffinembedded human ovary tumor tissue slide using KHC1358 (BYSL IHC Kit).

Immunohistochemical analysis of paraffinembedded human breast cancer tissue slide using KHC1358 (BYSL IHC Kit).