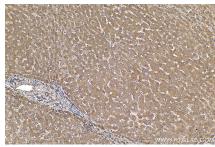

Immunohistochemical analysis of paraffinembedded human liver tissue slide using KHC1358 (BYSL IHC Kit).

Immunohistochemical analysis of paraffinembedded mouse liver tissue slide using KHC1358 (BYSL IHC Kit).