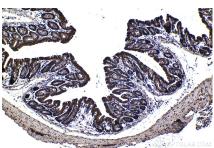

Immunohistochemical analysis of paraffinembedded mouse colon tissue slide using KHC1358 (BYSL IHC Kit).

Immunohistochemical analysis of paraffinembedded rat liver tissue slide using KHC1358 (BYSL IHC Kit).

Immunohistochemical analysis of paraffinembedded rat colon tissue slide using KHC1358 (BYSL IHC Kit).