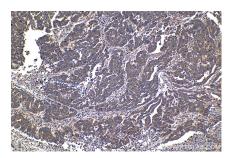

## **Selected Validation Data**

Immunohistochemical analysis of paraffinembedded human ovary tumor tissue slide using KHC1358 (BYSL IHC Kit).

Immunohistochemical analysis of paraffinembedded human breast cancer tissue slide using KHC1358 (BYSL IHC Kit).