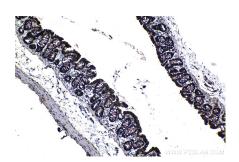

Immunohistochemical analysis of paraffinembedded mouse colon tissue slide using KHC1358 (BYSL IHC Kit).

Immunohistochemical analysis of paraffinembedded rat liver tissue slide using KHC1358 (BYSL IHC Kit).

Immunohistochemical analysis of paraffinembedded rat colon tissue slide using KHC1358 (BYSL IHC Kit).