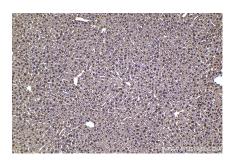

Immunohistochemical analysis of paraffinembedded human liver tissue slide using KHC1358 (BYSL IHC Kit).

Immunohistochemical analysis of paraffinembedded mouse liver tissue slide using KHC1358 (BYSL IHC Kit).