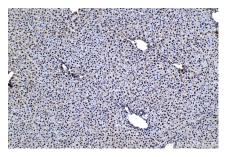

Immunohistochemical analysis of paraffinembedded human liver tissue slide using KHC1358 (BYSL IHC Kit).

Immunohistochemical analysis of paraffinembedded mouse liver tissue slide using KHC1358 (BYSL IHC Kit).