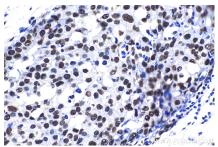

## **Selected Validation Data**

Immunohistochemical analysis of paraffinembedded human breast cancer tissue slide using KHC1390 (SRSF11 IHC Kit).

Immunohistochemical analysis of paraffinembedded human stomach cancer tissue slide using KHC1390 (SRSF11 IHC Kit).