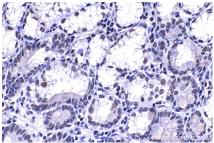

## **Selected Validation Data**

Immunohistochemical analysis of paraffinembedded human breast cancer tissue slide using KHC1390 (SRSF11 IHC Kit).

Immunohistochemical analysis of paraffinembedded human stomach cancer tissue slide using KHC1390 (SRSF11 IHC Kit).