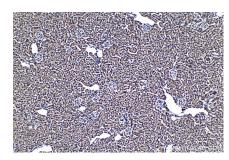

Immunohistochemical analysis of paraffinembedded mouse colon tissue slide using KHC1390 (SRSF11 IHC Kit).

Immunohistochemical analysis of paraffinembedded mouse kidney tissue slide using KHC1390 (SRSF11 IHC Kit).