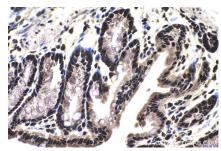

Immunohistochemical analysis of paraffinembedded mouse colon tissue slide using KHC1390 (SRSF11 IHC Kit).

Immunohistochemical analysis of paraffinembedded mouse kidney tissue slide using KHC1390 (SRSF11 IHC Kit).