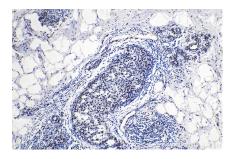

## **Selected Validation Data**

Immunohistochemical analysis of paraffinembedded human breast cancer tissue slide using KHC1390 (SRSF11 IHC Kit).

Immunohistochemical analysis of paraffinembedded human stomach cancer tissue slide using KHC1390 (SRSF11 IHC Kit).