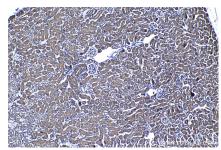

Immunohistochemical analysis of paraffinembedded mouse kidney tissue slide using KHC1408 (MRPL42 IHC Kit).

Immunohistochemical analysis of paraffinembedded mouse liver tissue slide using KHC1408 (MRPL42 IHC Kit).