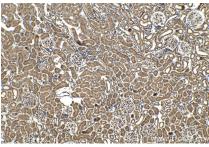

Immunohistochemical analysis of paraffinembedded mouse kidney tissue slide using KHC1408 (MRPL42 IHC Kit).

Immunohistochemical analysis of paraffinembedded mouse liver tissue slide using KHC1408 (MRPL42 IHC Kit).

Immunohistochemical analysis of paraffinembedded rat kidney tissue slide using KHC1408 (MRPL42 IHC Kit).

Immunohistochemical analysis of paraffinembedded rat liver tissue slide using KHC1408 (MRPL42 IHC Kit).