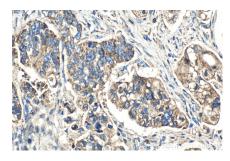

## **Selected Validation Data**

Immunohistochemical analysis of paraffinembedded human stomach cancer tissue slide using KHC1408 (MRPL42 IHC Kit).

Immunohistochemical analysis of paraffinembedded human breast cancer tissue slide using KHC1408 (MRPL42 IHC Kit).