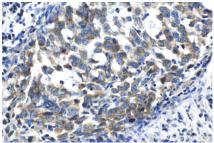

## **Selected Validation Data**

Immunohistochemical analysis of paraffinembedded human stomach cancer tissue slide using KHC1408 (MRPL42 IHC Kit).

Immunohistochemical analysis of paraffinembedded human breast cancer tissue slide using KHC1408 (MRPL42 IHC Kit).