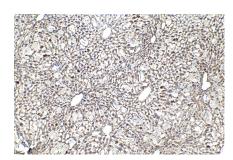

Immunohistochemical analysis of paraffinembedded mouse kidney tissue slide using KHC1408 (MRPL42 IHC Kit).

Immunohistochemical analysis of paraffinembedded mouse liver tissue slide using KHC1408 (MRPL42 IHC Kit).