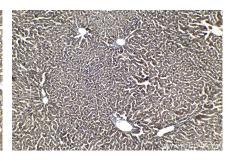

Immunohistochemical analysis of paraffinembedded mouse kidney tissue slide using KHC1408 (MRPL42 IHC Kit).

Immunohistochemical analysis of paraffinembedded mouse liver tissue slide using KHC1408 (MRPL42 IHC Kit).

Immunohistochemical analysis of paraffinembedded rat kidney tissue slide using KHC1408 (MRPL42 IHC Kit).

Immunohistochemical analysis of paraffinembedded rat liver tissue slide using KHC1408 (MRPL42 IHC Kit).