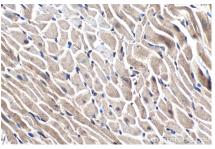

Immunohistochemical analysis of paraffinembedded mouse heart tissue slide using KHC1441 (SMAD9 IHC Kit).

Immunohistochemical analysis of paraffinembedded mouse lung tissue slide using KHC1441 (SMAD9 IHC Kit).