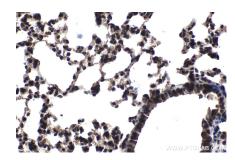

Immunohistochemical analysis of paraffinembedded mouse heart tissue slide using KHC1441 (SMAD9 IHC Kit).

Immunohistochemical analysis of paraffinembedded mouse lung tissue slide using KHC1441 (SMAD9 IHC Kit).