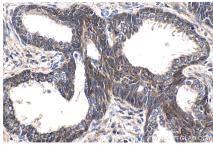

## **Selected Validation Data**

Immunohistochemical analysis of paraffinembedded human lung cancer tissue slide using KHC1441 (SMAD9 IHC Kit).

Immunohistochemical analysis of paraffinembedded human prostate cancer tissue slide using KHC1441 (SMAD9 IHC Kit).