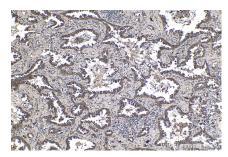

## **Selected Validation Data**

Immunohistochemical analysis of paraffinembedded human lung cancer tissue slide using KHC1441 (SMAD9 IHC Kit).

Immunohistochemical analysis of paraffinembedded human prostate cancer tissue slide using KHC1441 (SMAD9 IHC Kit).