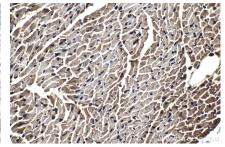

Immunohistochemical analysis of paraffinembedded mouse heart tissue slide using KHC1441 (SMAD9 IHC Kit).

Immunohistochemical analysis of paraffinembedded mouse lung tissue slide using KHC1441 (SMAD9 IHC Kit).