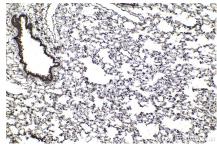

Immunohistochemical analysis of paraffinembedded mouse heart tissue slide using KHC1441 (SMAD9 IHC Kit).

Immunohistochemical analysis of paraffinembedded mouse lung tissue slide using KHC1441 (SMAD9 IHC Kit).