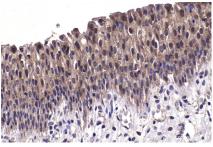

## Selected Validation Data

Immunohistochemical analysis of paraffinembedded human thyroid cancer tissue slide using KHC1467 (ZIC3 IHC Kit).

Immunohistochemical analysis of paraffinembedded human urothelial carcinoma tissue slide using KHC1467 (ZIC3 IHC Kit).