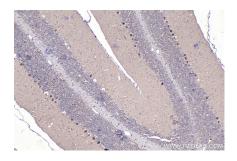

Immunohistochemical analysis of paraffinembedded mouse cerebellum tissue slide using KHC1467 (ZIC3 IHC Kit).

Immunohistochemical analysis of paraffinembedded rat cerebellum tissue slide using KHC1467 (ZIC3 IHC Kit).