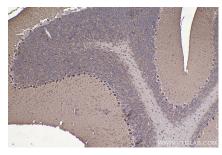

Immunohistochemical analysis of paraffinembedded mouse cerebellum tissue slide using KHC1467 (ZIC3 IHC Kit).

Immunohistochemical analysis of paraffinembedded rat cerebellum tissue slide using KHC1467 (ZIC3 IHC Kit).