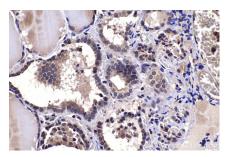

## Selected Validation Data

Immunohistochemical analysis of paraffinembedded human thyroid cancer tissue slide using KHC1467 (ZIC3 IHC Kit).

Immunohistochemical analysis of paraffinembedded human urothelial carcinoma tissue slide using KHC1467 (ZIC3 IHC Kit).