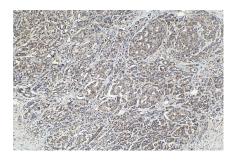

## **Selected Validation Data**

Immunohistochemical analysis of paraffinembedded human pancreas cancer tissue slide using KHC1469 (EDF1 IHC Kit).

Immunohistochemical analysis of paraffinembedded human lung cancer tissue slide using KHC1469 (EDF1 IHC Kit).