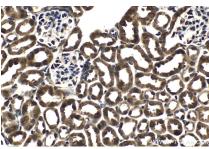

Immunohistochemical analysis of paraffinembedded mouse kidney tissue slide using KHC1469 (EDF1 IHC Kit).

Immunohistochemical analysis of paraffinembedded rat lung tissue slide using KHC1469 (EDF1 IHC Kit).