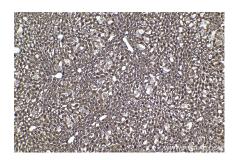

Immunohistochemical analysis of paraffinembedded mouse lung tissue slide using KHC1469 (EDF1 IHC Kit).

Immunohistochemical analysis of paraffinembedded mouse liver tissue slide using KHC1469 (EDF1 IHC Kit).

Immunohistochemical analysis of paraffinembedded mouse kidney tissue slide using KHC1469 (EDF1 IHC Kit).

Immunohistochemical analysis of paraffinembedded rat lung tissue slide using KHC1469 (EDF1 IHC Kit).

Immunohistochemical analysis of paraffinembedded rat liver tissue slide using KHC1469 (EDF1 IHC Kit).

Immunohistochemical analysis of paraffinembedded rat kidney tissue slide using KHC1469 (EDF1 IHC Kit).