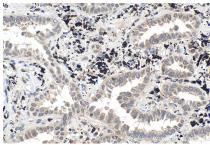

## **Selected Validation Data**

Immunohistochemical analysis of paraffinembedded human pancreas cancer tissue slide using KHC1469 (EDF1 IHC Kit).

Immunohistochemical analysis of paraffinembedded human lung cancer tissue slide using KHC1469 (EDF1 IHC Kit).