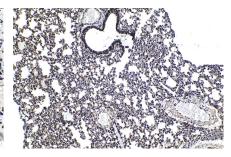

Immunohistochemical analysis of paraffinembedded mouse lung tissue slide using KHC1469 (EDF1 IHC Kit).

Immunohistochemical analysis of paraffinembedded mouse liver tissue slide using KHC1469 (EDF1 IHC Kit).