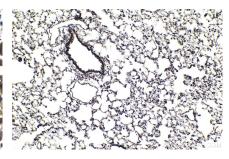

Immunohistochemical analysis of paraffinembedded mouse lung tissue slide using KHC1469 (EDF1 IHC Kit).

Immunohistochemical analysis of paraffinembedded mouse liver tissue slide using KHC1469 (EDF1 IHC Kit).