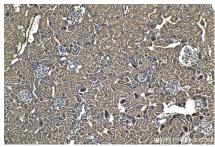

Immunohistochemical analysis of paraffinembedded mouse lung tissue slide using KHC1469 (EDF1 IHC Kit).

Immunohistochemical analysis of paraffinembedded mouse liver tissue slide using KHC1469 (EDF1 IHC Kit).