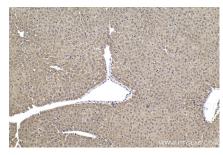

Immunohistochemical analysis of paraffinembedded mouse liver tissue slide using KHC1487 (PHF14 IHC Kit).

Immunohistochemical analysis of paraffinembedded mouse stomach tissue slide using KHC1487 (PHF14 IHC Kit).