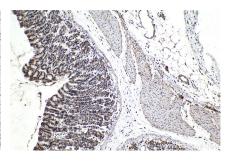

## **Selected Validation Data**

Immunohistochemical analysis of paraffinembedded human stomach cancer tissue slide using KHC1487 (PHF14 IHC Kit).

Immunohistochemical analysis of paraffinembedded human thyroid cancer tissue slide using KHC1487 (PHF14 IHC Kit).