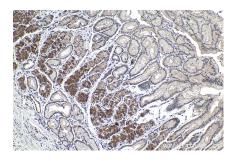

## **Selected Validation Data**

Immunohistochemical analysis of paraffinembedded human stomach cancer tissue slide using KHC1487 (PHF14 IHC Kit).

Immunohistochemical analysis of paraffinembedded human thyroid cancer tissue slide using KHC1487 (PHF14 IHC Kit).