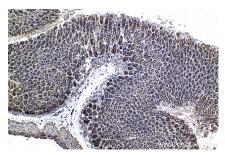

Immunohistochemical analysis of paraffinembedded mouse liver tissue slide using KHC1487 (PHF14 IHC Kit).

Immunohistochemical analysis of paraffinembedded mouse stomach tissue slide using KHC1487 (PHF14 IHC Kit).