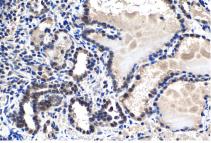

## **Selected Validation Data**

Immunohistochemical analysis of paraffinembedded human stomach cancer tissue slide using KHC1487 (PHF14 IHC Kit).

Immunohistochemical analysis of paraffinembedded human thyroid cancer tissue slide using KHC1487 (PHF14 IHC Kit).