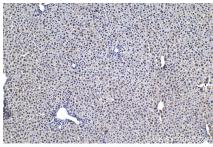

Immunohistochemical analysis of paraffinembedded mouse liver tissue slide using KHC1487 (PHF14 IHC Kit).

Immunohistochemical analysis of paraffinembedded mouse stomach tissue slide using KHC1487 (PHF14 IHC Kit).

Immunohistochemical analysis of paraffinembedded rat liver tissue slide using KHC1487 (PHF14 IHC Kit).

Immunohistochemical analysis of paraffinembedded rat stomach tissue slide using KHC1487 (PHF14 IHC Kit).