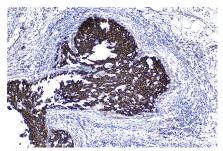

## **Selected Validation Data**

Immunohistochemical analysis of paraffinembedded human breast cancer tissue slide using KHC1521 (RARA IHC Kit).

Immunohistochemical analysis of paraffinembedded mouse lung tissue slide using KHC1521 (RARA IHC Kit).