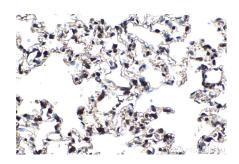

Immunohistochemical analysis of paraffinembedded mouse skeletal muscle tissue slide using KHC1521 (RARA IHC Kit).

Immunohistochemical analysis of paraffinembedded rat lung tissue slide using KHC1521 (RARA IHC Kit).