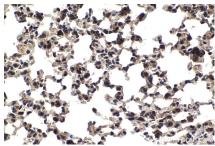

## **Selected Validation Data**

Immunohistochemical analysis of paraffinembedded human breast cancer tissue slide using KHC1521 (RARA IHC Kit).

Immunohistochemical analysis of paraffinembedded mouse lung tissue slide using KHC1521 (RARA IHC Kit).