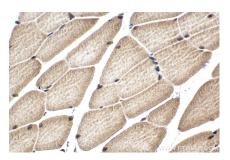

Immunohistochemical analysis of paraffinembedded mouse skeletal muscle tissue slide using KHC1521 (RARA IHC Kit).

Immunohistochemical analysis of paraffinembedded rat lung tissue slide using KHC1521 (RARA IHC Kit).