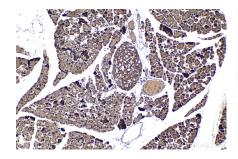

Immunohistochemical analysis of paraffinembedded mouse colon tissue slide using KHC1524 (PIM1 IHC Kit).

Immunohistochemical analysis of paraffinembedded mouse pancreas tissue slide using KHC1524 (PIM1 IHC Kit).