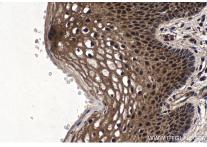

## **Selected Validation Data**

Immunohistochemical analysis of paraffinembedded human urothelial carcinoma tissue slide using KHC1524 (PIM1 IHC Kit).

Immunohistochemical analysis of paraffinembedded human cervical cancer tissue slide using KHC1524 (PIM1 IHC Kit).