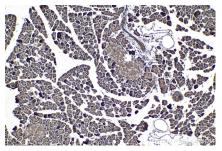

Immunohistochemical analysis of paraffinembedded mouse colon tissue slide using KHC1524 (PIM1 IHC Kit).

Immunohistochemical analysis of paraffinembedded mouse pancreas tissue slide using KHC1524 (PIM1 IHC Kit).

Immunohistochemical analysis of paraffinembedded rat colon tissue slide using KHC1524 (PIM1 IHC Kit).

Immunohistochemical analysis of paraffinembedded rat pancreas tissue slide using KHC1524 (PIM1 IHC Kit).