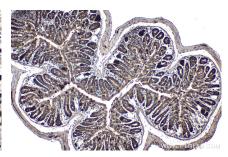

Immunohistochemical analysis of paraffinembedded mouse colon tissue slide using KHC1524 (PIM1 IHC Kit).

Immunohistochemical analysis of paraffinembedded mouse pancreas tissue slide using KHC1524 (PIM1 IHC Kit).