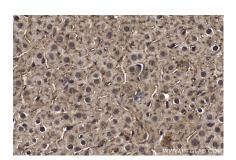

Immunohistochemical analysis of paraffinembedded rat liver tissue slide using KHC1524 (PIM1 IHC Kit).