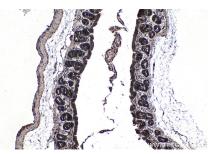

## **Selected Validation Data**

Immunohistochemical analysis of paraffinembedded human urothelial carcinoma tissue slide using KHC1524 (PIM1 IHC Kit).

Immunohistochemical analysis of paraffinembedded human cervical cancer tissue slide using KHC1524 (PIM1 IHC Kit).