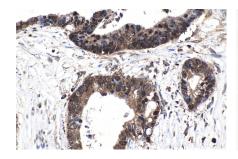

## **Selected Validation Data**

Immunohistochemical analysis of paraffinembedded human urothelial carcinoma tissue slide using KHC1524 (PIM1 IHC Kit).

Immunohistochemical analysis of paraffinembedded human cervical cancer tissue slide using KHC1524 (PIM1 IHC Kit).