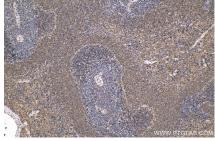

#### **Selected Validation Data**

Immunohistochemical analysis of paraffinembedded human appendicitis tissue slide using KHC1677 (BTK IHC Kit).

Immunohistochemical analysis of paraffinembedded human skin cancer tissue slide using KHC1677 (BTK IHC Kit).

Immunohistochemical analysis of paraffinembedded mouse lung tissue slide using KHC1677 (BTK IHC Kit).

Immunohistochemical analysis of paraffinembedded mouse bladder tissue slide using KHC1677 (BTK IHC Kit).

Immunohistochemical analysis of paraffinembedded mouse spleen tissue slide using KHC1677 (BTK IHC Kit).

Immunohistochemical analysis of paraffinembedded rat lung tissue slide using KHC1677 (BTK IHC Kit).