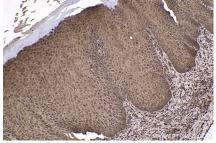

#### **Selected Validation Data**

Immunohistochemical analysis of paraffinembedded human appendicitis tissue slide using KHC1677 (BTK IHC Kit).

Immunohistochemical analysis of paraffinembedded human skin cancer tissue slide using KHC1677 (BTK IHC Kit).