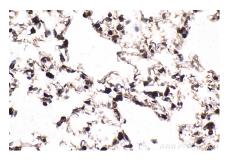

Immunohistochemical analysis of paraffinembedded mouse lung tissue slide using KHC1677 (BTK IHC Kit).

Immunohistochemical analysis of paraffinembedded mouse bladder tissue slide using KHC1677 (BTK IHC Kit).

Immunohistochemical analysis of paraffinembedded mouse spleen tissue slide using KHC1677 (BTK IHC Kit).

Immunohistochemical analysis of paraffinembedded rat lung tissue slide using KHC1677 (BTK IHC Kit).

Immunohistochemical analysis of paraffinembedded rat bladder tissue slide using KHC1677 (BTK IHC Kit).

Immunohistochemical analysis of paraffinembedded rat spleen tissue slide using KHC1677 (BTK IHC Kit).