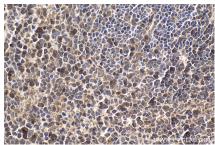

#### **Selected Validation Data**

Immunohistochemical analysis of paraffinembedded human appendicitis tissue slide using KHC1677 (BTK IHC Kit).

Immunohistochemical analysis of paraffinembedded human skin cancer tissue slide using KHC1677 (BTK IHC Kit).

Immunohistochemical analysis of paraffinembedded mouse lung tissue slide using KHC1677 (BTK IHC Kit).

Immunohistochemical analysis of paraffinembedded mouse bladder tissue slide using KHC1677 (BTK IHC Kit).

Immunohistochemical analysis of paraffinembedded mouse spleen tissue slide using KHC1677 (BTK IHC Kit).

Immunohistochemical analysis of paraffinembedded rat lung tissue slide using KHC1677 (BTK IHC Kit).