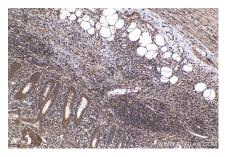

#### **Selected Validation Data**

Immunohistochemical analysis of paraffinembedded human appendicitis tissue slide using KHC1677 (BTK IHC Kit).

Immunohistochemical analysis of paraffinembedded human skin cancer tissue slide using KHC1677 (BTK IHC Kit).