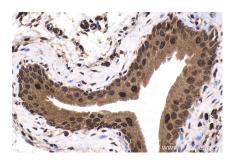

Immunohistochemical analysis of paraffinembedded mouse lung tissue slide using KHC1677 (BTK IHC Kit).

Immunohistochemical analysis of paraffinembedded mouse bladder tissue slide using KHC1677 (BTK IHC Kit).

Immunohistochemical analysis of paraffinembedded mouse spleen tissue slide using KHC1677 (BTK IHC Kit).

Immunohistochemical analysis of paraffinembedded rat lung tissue slide using KHC1677 (BTK IHC Kit).