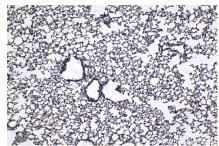

Immunohistochemical analysis of paraffinembedded mouse lung tissue slide using KHC1677 (BTK IHC Kit).

Immunohistochemical analysis of paraffinembedded mouse bladder tissue slide using KHC1677 (BTK IHC Kit).