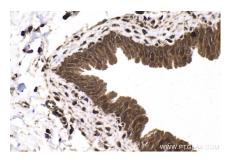

#### **Selected Validation Data**

Immunohistochemical analysis of paraffinembedded human appendicitis tissue slide using KHC1677 (BTK IHC Kit).

Immunohistochemical analysis of paraffinembedded human skin cancer tissue slide using KHC1677 (BTK IHC Kit).