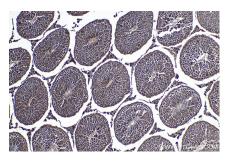

Immunohistochemical analysis of paraffinembedded rat testis tissue slide using KHC1770 (USH1G IHC Kit).

Immunohistochemical analysis of paraffinembedded rat small intestine tissue slide using KHC1770 (USH1G IHC Kit).