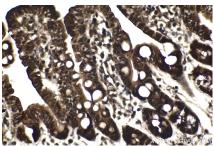

Immunohistochemical analysis of paraffinembedded mouse small intestine tissue slide using KHC1770 (USH1G IHC Kit).

Immunohistochemical analysis of paraffinembedded rat skin tissue slide using KHC1770 (USH1G IHC Kit).