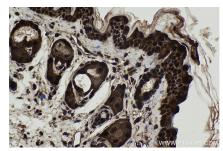

Immunohistochemical analysis of paraffinembedded mouse skin tissue slide using KHC1770 (USH1G IHC Kit).

Immunohistochemical analysis of paraffinembedded mouse testis tissue slide using KHC1770 (USH1G IHC Kit).