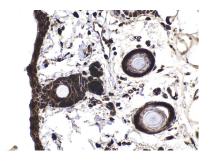

Immunohistochemical analysis of paraffinembedded mouse skin tissue slide using KHC1770 (USH1G IHC Kit).

Immunohistochemical analysis of paraffinembedded mouse testis tissue slide using KHC1770 (USH1G IHC Kit).