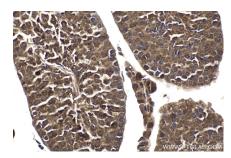

Immunohistochemical analysis of paraffinembedded mouse skin tissue slide using KHC1770 (USH1G IHC Kit).

Immunohistochemical analysis of paraffinembedded mouse testis tissue slide using KHC1770 (USH1G IHC Kit).