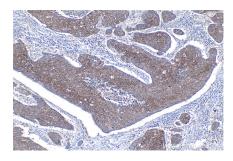

## **Selected Validation Data**

Immunohistochemical analysis of paraffinembedded human lung cancer tissue slide using KHC1770 (USH1G IHC Kit).

Immunohistochemical analysis of paraffinembedded human ovary tumor tissue slide using KHC1770 (USH1G IHC Kit).