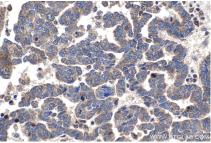

## **Selected Validation Data**

Immunohistochemical analysis of paraffinembedded human lung cancer tissue slide using KHC1770 (USH1G IHC Kit).

Immunohistochemical analysis of paraffinembedded human ovary tumor tissue slide using KHC1770 (USH1G IHC Kit).