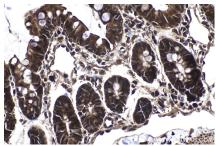

Immunohistochemical analysis of paraffinembedded rat testis tissue slide using KHC1770 (USH1G IHC Kit).

Immunohistochemical analysis of paraffinembedded rat small intestine tissue slide using KHC1770 (USH1G IHC Kit).