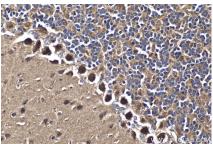

Immunohistochemical analysis of paraffinembedded mouse cerebellum tissue slide using KHC1773 (PARP10 IHC Kit).

Immunohistochemical analysis of paraffinembedded rat pancreas tissue slide using KHC1773 (PARP10 IHC Kit).

Immunohistochemical analysis of paraffinembedded rat cerebellum tissue slide using KHC1773 (PARP10 IHC Kit).