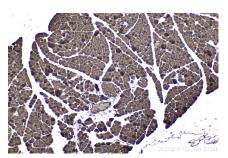

Immunohistochemical analysis of paraffinembedded mouse pancreas tissue slide using KHC1773 (PARP10 IHC Kit).

Immunohistochemical analysis of paraffinembedded mouse skeletal muscle tissue slide using KHC1773 (PARP10 IHC Kit).