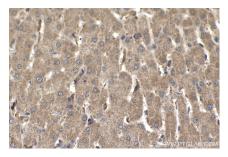

## **Selected Validation Data**

Immunohistochemical analysis of paraffinembedded human liver tissue slide using KHC1773 (PARP10 IHC Kit).

Immunohistochemical analysis of paraffinembedded human pancreas cancer tissue slide using KHC1773 (PARP10 IHC Kit).