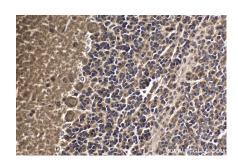

## **Selected Validation Data**

Immunohistochemical analysis of paraffinembedded human liver tissue slide using KHC1773 (PARP10 IHC Kit).

Immunohistochemical analysis of paraffinembedded human pancreas cancer tissue slide using KHC1773 (PARP10 IHC Kit).

Immunohistochemical analysis of paraffinembedded mouse pancreas tissue slide using KHC1773 (PARP10 IHC Kit).

Immunohistochemical analysis of paraffinembedded mouse skeletal muscle tissue slide using KHC1773 (PARP10 IHC Kit).

Immunohistochemical analysis of paraffinembedded mouse cerebellum tissue slide using KHC1773 (PARP10 IHC Kit).

Immunohistochemical analysis of paraffinembedded rat pancreas tissue slide using KHC1773 (PARP10 IHC Kit).