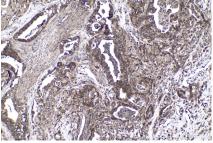

## **Selected Validation Data**

Immunohistochemical analysis of paraffinembedded human liver tissue slide using KHC1773 (PARP10 IHC Kit).

Immunohistochemical analysis of paraffinembedded human pancreas cancer tissue slide using KHC1773 (PARP10 IHC Kit).