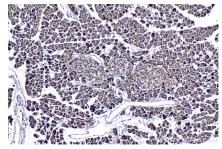

## **Selected Validation Data**

Immunohistochemical analysis of paraffinembedded human liver tissue slide using KHC1773 (PARP10 IHC Kit).

Immunohistochemical analysis of paraffinembedded human pancreas cancer tissue slide using KHC1773 (PARP10 IHC Kit).

Immunohistochemical analysis of paraffinembedded mouse pancreas tissue slide using KHC1773 (PARP10 IHC Kit).

Immunohistochemical analysis of paraffinembedded mouse skeletal muscle tissue slide using KHC1773 (PARP10 IHC Kit).

Immunohistochemical analysis of paraffinembedded mouse cerebellum tissue slide using KHC1773 (PARP10 IHC Kit).

Immunohistochemical analysis of paraffinembedded rat pancreas tissue slide using KHC1773 (PARP10 IHC Kit).