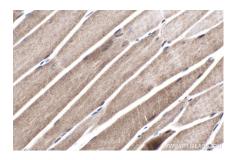

Immunohistochemical analysis of paraffinembedded mouse pancreas tissue slide using KHC1773 (PARP10 IHC Kit).

Immunohistochemical analysis of paraffinembedded mouse skeletal muscle tissue slide using KHC1773 (PARP10 IHC Kit).