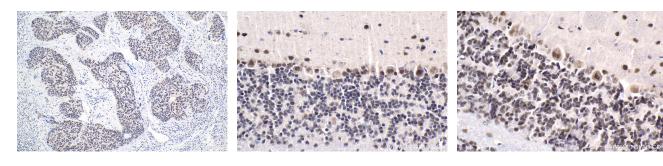

# Selected Validation Data

Immunohistochemical analysis of paraffinembedded human lung cancer tissue slide using KHC1879 (HEXIM2 IHC Kit).

Immunohistochemical analysis of paraffinembedded mouse cerebellum tissue slide using KHC1879 (HEXIM2 IHC Kit).

Immunohistochemical analysis of paraffinembedded rat cerebellum tissue slide using KHC1879 (HEXIM2 IHC Kit).