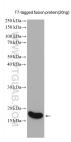

## Selected Validation Data

T7-tagged fution protein(20ng) was subjected to SDS PAGE followed by western blot with 14441-1-AP (T7-tag antibody) at dilution of 1:10000 incubated at room temperature for 1.5 hours.