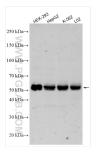

## Selected Validation Data

Various lysates were subjected to SDS PAGE followed by western blot with 30332-1-AP (ARL13B antibody) at dilution of 1:8000 incubated at room temperature for 1.5 hours. SA00001-12 (HRPconjugated Goat Anti-Guinea pig IgG(H+L) ) as the secondary antibody.