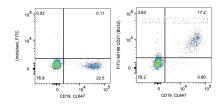

## Ausgewählte Validierungsdaten

1X10^6 human PBMCs were surface co-stained with CL647-CD19 and 5 ul FITC Plus Anti-Human CD21 (FITC-65198, Clone: BU32), or FITC Plus Mouse IgG1 Isotype Control (FITC-65125, Clone: MOPC-21). Cells were not fixed. Lymphocytes were gated.