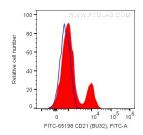

1X10^6 human PBMCs were surface stained with 5 ul FITC Plus Anti-Human CD21 (FITC-65198, Clone: BU32), or FITC Plus Mouse IgG1 Isotype Control (FITC-65125, Clone: MOPC-21). Cells were not fixed. Lymphocytes were gated.