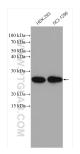

## Selected Validation Data

Various lysates were subjected to SDS PAGE followed by western blot with 10640-1-AP (EIF3K antibody) at dilution of 1:300 incubated at room temperature for 1.5 hours.