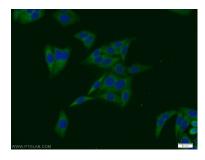

Immunofluorescent analysis of HepG2 cells using 11376-1-AP (SULT1A4 antibody) at dilution of 1:25 and Alexa Fluor 488-conjugated AffiniPure Goat Anti-Rabbit IgG(H+L). This data was developed using the same antibody clone with 11376-1-PBS in a different storage buffer formulation.