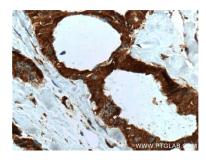

Immunohistochemical analysis of paraffinembedded human breast cancer tissue slide using 11376-1-AP (SULT 1A4 Antibody) at dilution of 1:200 (under 40x lens). Heat mediated antigen retrieval with Tris-EDTA buffer (pH 9.0). This data was developed using the same antibody clone with 11376-1-PBS in a different storage buffer formulation.