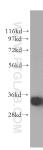

## **Selected Validation Data**

human colon tissue were subjected to SDS PAGE followed by western blot with 11376-1-AP (SULT1A4 antibody) at dilution of 1:300 incubated at room temperature for 1.5 hours. This data was developed using the same antibody clone with 11376-1-PBS in a different storage buffer formulation.