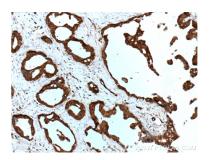

Immunohistochemical analysis of paraffinembedded human breast cancer tissue slide using 11376-1-AP (SULT1A4 Antibody) at dilution of 1:200 (under 10x lens). Heat mediated antigen retrieval with Tris-EDTA buffer (pH 9.0). This data was developed using the same antibody clone with 11376-1-PBS in a different storage buffer formulation.