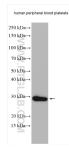

## Selected Validation Data

human peripheral blood leukocyte sample were subjected to SDS PAGE followed by western blot with 11866-1-AP (RGS18 antibody) at dilution of 1:1000 incubated at room temperature for 1.5 hours. This data was developed using the same antibody clone with 11866-1-PBS in a different storage buffer formulation.