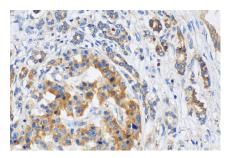

## Selected Validation Data

Immunohistochemical analysis of paraffinembedded human lymphoma tissue slide using 12256-1-AP (NLRP1 antibody) at dilution of 1:200 (under 40x lens). Heat mediated antigen retrieval with Tris-EDTA buffer (pH 9.0). This data was developed using the same antibody clone with 12256-1-PBS in a different storage buffer formulation.