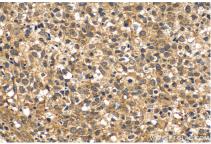

## Selected Validation Data

Immunohistochemical analysis of paraffinembedded human lymphoma tissue slide using 12256-1-AP (NLRP1 antibody) at dilution of 1:200 (under 40x lens). Heat mediated antigen retrieval with Tris-EDTA buffer (pH 9.0). This data was developed using the same antibody clone with 12256-1-PBS in a different storage buffer formulation.