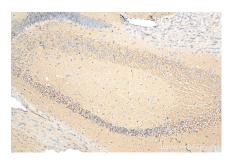

## **Selected Validation Data**

Various lysates were subjected to SDS PAGE followed by western blot with 12325-1-AP (SCYL2 antibody) at dilution of 1:10000 incubated at room temperature for 1.5 hours.

Immunohistochemical analysis of paraffinembedded mouse brain tissue slide using 12325-1-AP (SCYL2 antibody) at dilution of 1:200 (under 10x lens). Heat mediated antigen retrieval with Tris-EDTA buffer (pH 9.0).