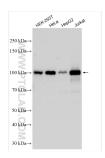

## **Selected Validation Data**

Various lysates were subjected to SDS PAGE followed by western blot with 12325-1-AP (SCYL2 antibody) at dilution of 1:10000 incubated at room temperature for 1.5 hours.

Immunohistochemical analysis of paraffinembedded mouse brain tissue slide using 12325-1-AP (SCYL2 antibody) at dilution of 1:200 (under 10x lens). Heat mediated antigen retrieval with Tris-EDTA buffer (pH 9.0).