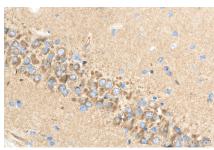

Immunohistochemical analysis of paraffinembedded mouse brain tissue slide using 12325-1-AP (SCYL2 antibody) at dilution of 1:200 (under 40x lens). Heat mediated antigen retrieval with Tris-EDTA buffer (pH 9.0).