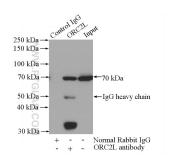

## Selected Validation Data

IP result of anti-ORC2L (IP:12739-1-AP, 4ug; Detection:12739-1-AP 1:300) with HepG2 cells lysate 1200ug.