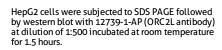

Q13416 Source: Full Name:

Rabbit origin recognition complex, subunit 2-

Isotype: like (yeast) IgG Calculated MW: Immunogen Catalog Number: 577 aa, 66 kDa AG3635 Observed MW:

70-74 kDa

**Applications** 

Positive Controls: **Tested Applications:** WB, IP, ELISA WB: HepG2 cells, Species Specificity: IP: HepG2 cells, human, mouse, rat