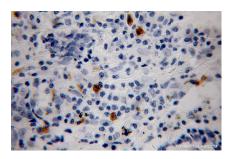

## Selected Validation Data

Immunohistochemical analysis of paraffinembedded human lung cancer using 13272-1-AP (EDN2 antibody) at dilution of 1:100 (under 40x lens).