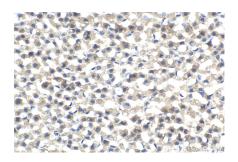

Immunohistochemical analysis of paraffinembedded rat adrenal gland tissue slide using 13945-1-AP (RHOBTB3 antibody) at dilution of 1:500 (under 40x lens). Heat mediated antigen retrieval with Tris-EDTA buffer (pH 9.0).