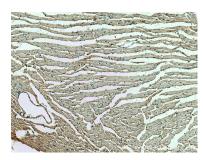

## **Selected Validation Data**

Various lysates were subjected to SDS PAGE followed by western blot with 13945-1-AP (RHOBTB3 antibody) at dilution of 1:800 incubated at room temperature for 1.5 hours.

Immunohistochemical analysis of paraffinembedded mouse heart tissue slide using 13945-1-AP (RHOBTB3 antibody) at dilution of 1:400 (under 10x lens). Heat mediated antigen retrieval with Tris-EDTA buffer (pH 9.0).