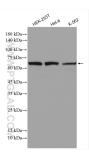

## **Selected Validation Data**

Various lysates were subjected to SDS PAGE followed by western blot with 13945-1-AP (RHOBTB3 antibody) at dilution of 1:800 incubated at room temperature for 1.5 hours.

Immunohistochemical analysis of paraffinembedded mouse heart tissue slide using 13945-1-AP (RHOBTB3 antibody) at dilution of 1:400 (under 10x lens). Heat mediated antigen retrieval with Tris-EDTA buffer (pH 9.0).