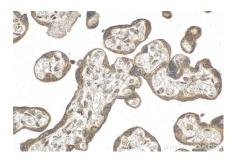

Immunohistochemical analysis of paraffinembedded human placenta tissue slide using 13945-1-AP (RHOBTB3 antibody) at dilution of 1:500 (under 40x lens). Heat mediated antigen retrieval with Tris-EDTA buffer (pH 9.0).