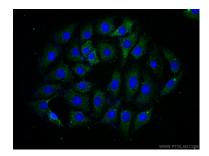

Immunohistochemical analysis of paraffinembedded human gliomas using 14056-1-AP (RGS7 antibody) at dilution of 1:50 (under 40x lens).

Immunofluorescent analysis of (-20°C Ethanol) fixed SH-SY5Y cells using 14056-1-AP (RGS7 antibody) at dilution of 1:50 and Alexa Fluor 488-conjugated Goat Anti-Rabbit IgG(H+L).