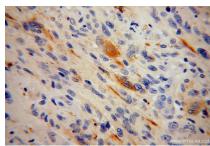

Immunohistochemical analysis of paraffinembedded human gliomas using 14056-1-AP (RGS7 antibody) at dilution of 1:50 (under 40x lens).

Immunofluorescent analysis of (-20°C Ethanol) fixed SH-SY5Y cells using 14056-1-AP (RGS7 antibody) at dilution of 1:50 and Alexa Fluor 488-conjugated Goat Anti-Rabbit IgG(H+L).