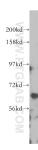

## **Selected Validation Data**

SH-SY5Y cells were subjected to SDS PAGE followed by western blot with 14056-1-AP (RGS7 antibody) at dilution of 1:500 incubated at room temperature for 1.5 hours.

Immunohistochemical analysis of paraffinembedded human gliomas using 14056-1-AP (RGS7 antibody) at dilution of 1:50 (under 10x lens).