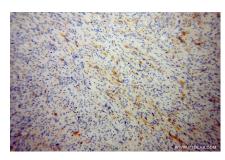

## **Selected Validation Data**

SH-SY5Y cells were subjected to SDS PAGE followed by western blot with 14056-1-AP (RGS7 antibody) at dilution of 1:500 incubated at room temperature for 1.5 hours.

Immunohistochemical analysis of paraffinembedded human gliomas using 14056-1-AP (RGS7 antibody) at dilution of 1:50 (under 10x lens).