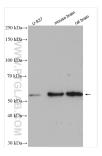

# Selected Validation Data

Various lysates were subjected to SDS PAGE followed by western blot with 14272-1-AP (VPS4A antibody) at dilution of 1:3000 incubated at room temperature for 1.5 hours.

WB result of VPS4A antibody (14272-1-AP; 1:600; incubated at room temperature for 1.5 hours) with sh-Control and sh-VPS4A transfected U-937 cells.