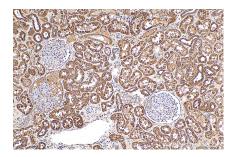

Immunohistochemical analysis of paraffinembedded human kidney tissue slide using 14272-1-AP (VPS4A antibody) at dilution of 1:200 (under 10x lens). Heat mediated antigen retrieval with Tris-EDTA buffer (pH 9.0).