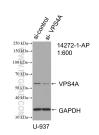

# Selected Validation Data

Various lysates were subjected to SDS PAGE followed by western blot with 14272-1-AP (VPS4A antibody) at dilution of 1:3000 incubated at room temperature for 1.5 hours.

WB result of VPS4A antibody (14272-1-AP; 1:600; incubated at room temperature for 1.5 hours) with sh-Control and sh-VPS4A transfected U-937 cells.